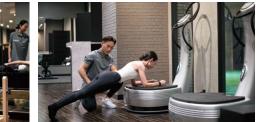

# MACHINE LIST

## WEIGHTS MACHINES / CARDIO MACHINE

Abdominal Crunch







Chest Press

• Low Row





• Leg Press





Skill Row





• Treadmill



• Skill Bike





### OTHERS

• Smith Machine







#### • Pilates Reformer



• Power Plate



## ITEM

- Exercise Ball
- Stretch Pole
- Medicine Ball







#### Cloud service for health management

It is a cloud platform that allows users to centrally manage their physical condition, exercise history, and exercise programs. Users can monitor their bodies by recording their exercise at the fitness center and outside the facility, and by aggregating calorie intake, heart rate, and other body composition information into this cloud.