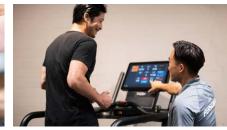

## WEIGHTS MACHINES / CARDIO MACHINE

Abdominal Crunch

Chest Press

• Low Row

• Leg Press

Skill Row

• Treadmill

• Skill Bike

#### Cloud service for health management

It is a cloud platform that allows users to centrally manage their physical condition, exercise history, and exercise programs. Users can monitor their bodies by recording their exercise at the fitness center and outside the facility, and by aggregating calorie intake, heart rate, and other body composition information into this cloud.